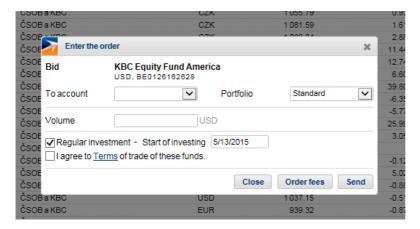

#### Regular investments order entry

The order for regular investments is entered in the mutual fund purchase order wizard:

#### Steps in entering the regular investments order

- 1. Choose the fund, in which you want to invest regularly, in the section **Regular** investments.
- 2. Enter the amount you want to regularly invest in your chosen fund. Check the "Regular investment" box, which you will find in the bottom half of the purchase order wizard.
- 3. Enter the date, from which you want to start your regular investments into the "Start of investing" field. The standard investment period is once per month, always on the date you yourself set. Should your chosen date not happen to be a trading date, the order will be executed on the nearest following trading day.
- 4. Check "I agree to Terms of trade of these funds" and hit "Send".
- 5. Your regular investments order has been correctly entered.